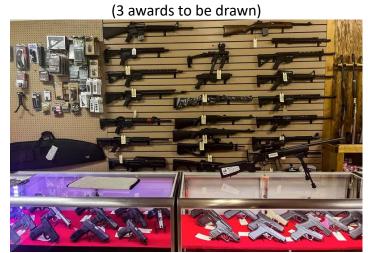

## PINELAND LODGE NO. 86 SPORTMAN'S RAFFLE

## TICKETS: \$10 each CHANCE TO WIN 1 OF 4 PRIZES

## \$1000 Voucher for Brownie's Outpost



Handmade Custom Fillet Knife



For tickets call:

Chase Barnes - 386-227-8413 Randy Bolen - 386-983-0084 Ken Hinton - 386-937-3744 Email for more info: pineland86@gmail.com Drawing held at Pineland Lodge No. 86 June 2nd, 2022 at 7:00pm

Winner must meet all Florida Laws for firearm purchase AND is responsible for applicable taxes. Donations are not deductible as a charitable donation.

Visit www.pineland86.com

## PINELAND MASONIC LODGE No. 86 • 190 E Peniel Rd • Palatka, FL 32177

Official Rules & Regulations: By entering this drawing, the ticket purchaser acknowledges that he or she is aware of and agrees to the Official Rules & Regulations of this drawing. Pineland Lodge No. 86 F.&A.M., raffle pursuant to Florida Statutes to raise proceeds to benefit General Fund. One winning ticket