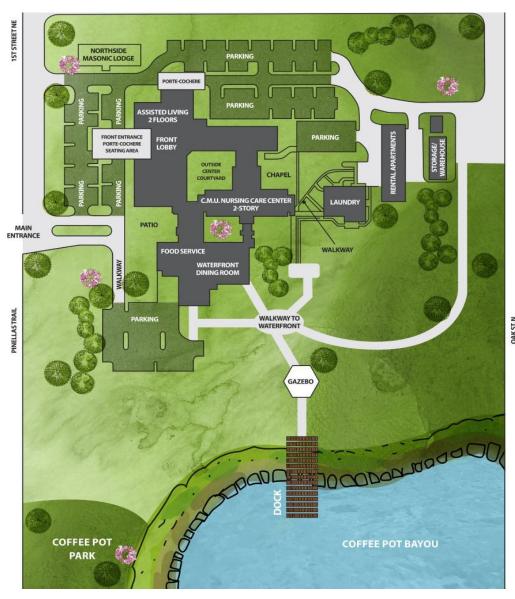

We have engaged an Assistant Administrator to initiate outreach implementation. Also, Medicaid application steps are in progress for up to \$1-\$1.2 mm net/year by Q1 2024.

In 2021, the Craft passed the following legislation which reads, in part: "...RIGHT-SIZE AND RENOVATE THE EXISTING BUILDING CONSTRUCTED IN 1984, CREATE LARGER APARTMENTS IN ASSISTED LIVING...CREATE SEPARATE ASSISTED LIVING AND NURSING DINING AREAS...AND RENOVATE SELECT PUBLIC SPACES TO HAVE A MORE UPDATED APPEARANCE..." This leads to the possible pathways: Status Quo, Refurbishment, Divestiture, Outsource/Outreach – all of which leads to an Outreach/Foundation model in the long term.