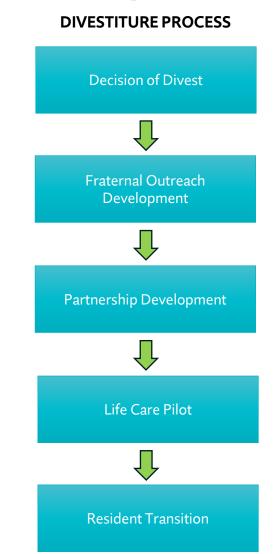

We have engaged an Assistant Administrator to initiate outreach implementation. Also, Medicaid application steps are in progress for up to \$1-\$1.2 mm net/year by Q1 2024.

In 2021, the Craft passed the following legislation which reads, in part: "...RIGHT-SIZE AND RENOVATE THE EXISTING BUILDING CONSTRUCTED IN 1984, CREATE LARGER APARTMENTS IN ASSISTED LIVING...CREATE SEPARATE ASSISTED LIVING AND NURSING DINING AREAS...AND RENOVATE SELECT PUBLIC SPACES TO HAVE A MORE UPDATED APPEARANCE..." This leads to the possible pathways: Status Quo, Refurbishment, Divestiture, Outsource/Outreach – all of which leads to an Outreach/Foundation model in the long term.