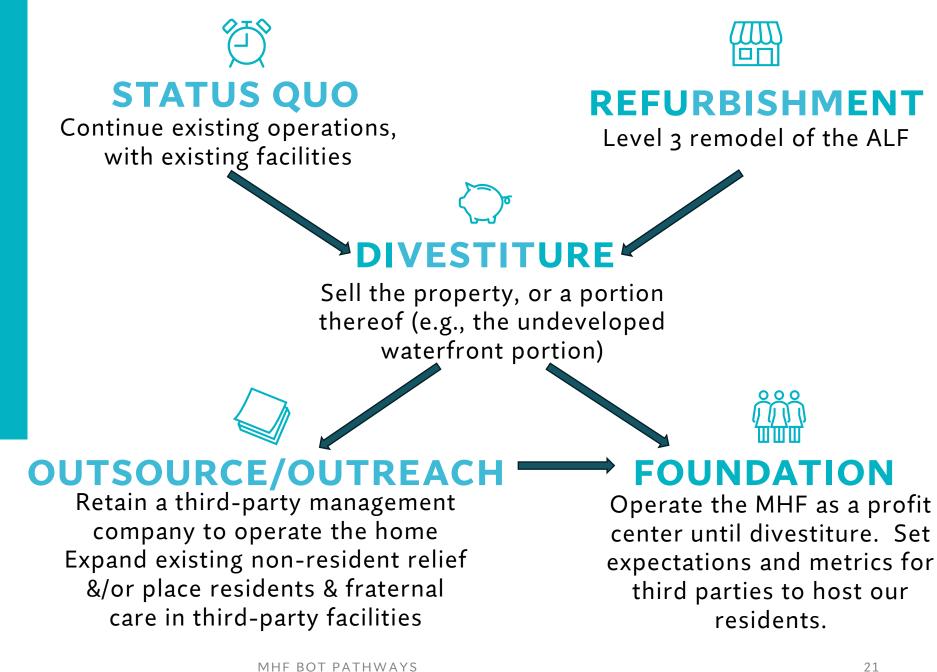

We have engaged an Assistant Administrator to initiate outreach implementation. Also, Medicaid application steps are in progress for up to \$1-\$1.2 mm net/year by Q1 2024.

In 2021, the Craft passed the following legislation which reads, in part: "...RIGHT-SIZE AND RENOVATE THE EXISTING BUILDING CONSTRUCTED IN 1984, CREATE LARGER APARTMENTS IN ASSISTED LIVING...CREATE SEPARATE ASSISTED LIVING AND NURSING DINING AREAS...AND RENOVATE SELECT PUBLIC SPACES TO HAVE A MORE UPDATED APPEARANCE..." This leads to the possible pathways: Status Quo, Refurbishment, Divestiture, Outsource/Outreach – all of which leads to an Outreach/Foundation model in the long term.