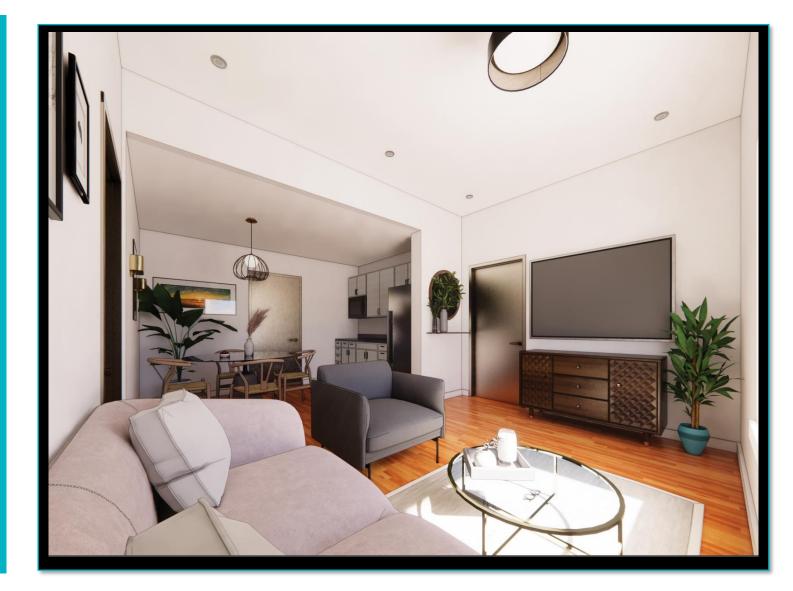

ove the financial position by \$1-1.2 million net/year by Q1 2024
- Room size and amenities are not competitive, not up to expectations
- Current low occupancy contributes to financial draw due to fixed costs
- Market studies confirm that St Petersburg is a good location for additional senior living
  - Competing Senior Living facilities to our north and to our south have waiting lists
  - The demographics and financial wherewithal in the surrounding communities are quite favorable for our business
- Residents are content; and we know change is disruptive and stressful
- MHF facility is a point of pride within Florida Masonry

# REFURBISHMENT

- Will dramatically improve residents' the quality of life
- Greatly reduces (or eliminates) endowment erosion
- Improves market value of facility



2023/2024 Masonic Home **budget** is apx. **\$8.9M** so that would be our goal for income after the ALF remodel.

#### **ALF REVENUE after the remodel**:

| 34 rooms at \$150/day =                       | \$1,861,500 |
|-----------------------------------------------|-------------|
| 36 rooms at \$225/day =                       | \$2,956,500 |
| 4 rooms at \$300/day =                        | \$438,000   |
| 4 rooms with addt'l person fee of \$150/day = | \$219,000   |

TOTAL ALF REVENUE POST REMODEL \$4,927,500 (NOTE: Assumes a 90% occupancy)

**<u>SNF REVENUE</u>**: Stays unchanged for now and should produce more residents since people will transition from the full ALF side to the SNF.

65 beds at \$250/day=

\$4,745,000 (NOTE: Assumes an 80% fill rate)

| TOTAL REVENUE: | \$9,672,500