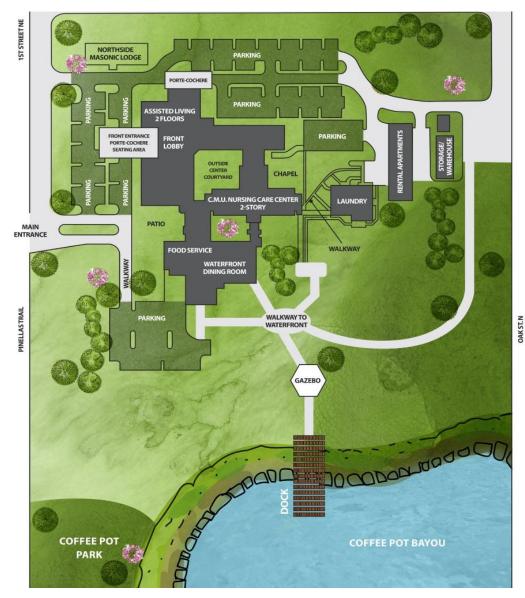

**OLD BUSINESS:** R∴W∴ James Rocha re-introduced and re-presented a PowerPoint presentation (see attached) as to the options for the future of the Masonic Home gathered by the Board of Trustees. Options include: Divestiture of the property; Refurbishment of the Assisted Living Rooms; Outreach/Outsource; Transition to a foundation based model and/or continue with the status quo. The presentation included a review of the current situation/need for action. Presentation concluded with notifying the Corporate Board that the Board of Trustees voted, unanimously, for Refurbishment of the Assisted Living Rooms and respectfully requested that the Corporate Board approve said option, after due consideration, at their next meeting.

We have engaged an Assistant Administrator to initiate outreach implementation. Also, Medicaid application steps are in progress for up to \$1-\$1.2 mm net/year by Q1 2024.

In 2021, the Craft passed the following legislation which reads, in part: "...RIGHT-SIZE AND RENOVATE THE EXISTING BUILDING CONSTRUCTED IN 1984, CREATE LARGER APARTMENTS IN ASSISTED LIVING...CREATE SEPARATE ASSISTED LIVING AND NURSING DINING AREAS...AND RENOVATE SELECT PUBLIC SPACES TO HAVE A MORE UPDATED APPEARANCE..." This leads to the possible pathways: Status Quo, Refurbishment, Divestiture, Outsource/Outreach – all of which leads to an Outreach/Foundation model in the long term.