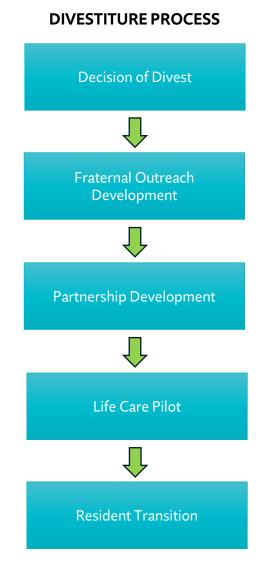

**OLD BUSINESS:** R∴W∴ James Rocha re-introduced and re-presented a PowerPoint presentation (see attached) as to the options for the future of the Masonic Home gathered by the Board of Trustees. Options include: Divestiture of the property; Refurbishment of the Assisted Living Rooms; Outreach/Outsource; Transition to a foundation based model and/or continue with the status quo. The presentation included a review of the current situation/need for action. Presentation concluded with notifying the Corporate Board that the Board of Trustees voted, unanimously, for Refurbishment of the Assisted Living Rooms and respectfully requested that the Corporate Board approve said option, after due consideration, at their next meeting.

We have engaged an Assistant Administrator to initiate outreach implementation. Also, Medicaid application steps are in progress for up to \$1-\$1.2 mm net/year by Q1 2024.

In 2021, the Craft passed the following legislation which reads, in part: "...RIGHT-SIZE AND RENOVATE THE EXISTING BUILDING CONSTRUCTED IN 1984, CREATE LARGER APARTMENTS IN ASSISTED LIVING...CREATE SEPARATE ASSISTED LIVING AND NURSING DINING AREAS...AND RENOVATE SELECT PUBLIC SPACES TO HAVE A MORE UPDATED APPEARANCE..." This leads to the possible pathways: Status Quo, Refurbishment, Divestiture, Outsource/Outreach – all of which leads to an Outreach/Foundation model in the long term.