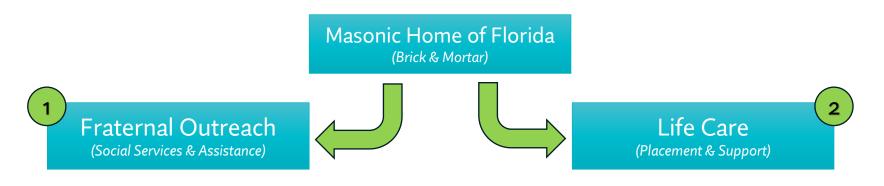

**OLD BUSINESS:** R∴W∴ James Rocha re-introduced and re-presented a PowerPoint presentation (see attached) as to the options for the future of the Masonic Home gathered by the Board of Trustees. Options include: Divestiture of the property; Refurbishment of the Assisted Living Rooms; Outreach/Outsource; Transition to a foundation based model and/or continue with the status quo. The presentation included a review of the current situation/need for action. Presentation concluded with notifying the Corporate Board that the Board of Trustees voted, unanimously, for Refurbishment of the Assisted Living Rooms and respectfully requested that the Corporate Board approve said option, after due consideration, at their next meeting.

We have engaged an Assistant Administrator to initiate outreach implementation. Also, Medicaid application steps are in progress for up to \$1-\$1.2 mm net/year by Q1 2024.

In 2021, the Craft passed the following legislation which reads, in part: "...RIGHT-SIZE AND RENOVATE THE EXISTING BUILDING CONSTRUCTED IN 1984, CREATE LARGER APARTMENTS IN ASSISTED LIVING...CREATE SEPARATE ASSISTED LIVING AND NURSING DINING AREAS...AND RENOVATE SELECT PUBLIC SPACES TO HAVE A MORE UPDATED APPEARANCE..." This leads to the possible pathways: Status Quo, Refurbishment, Divestiture, Outsource/Outreach – all of which leads to an Outreach/Foundation model in the long term.