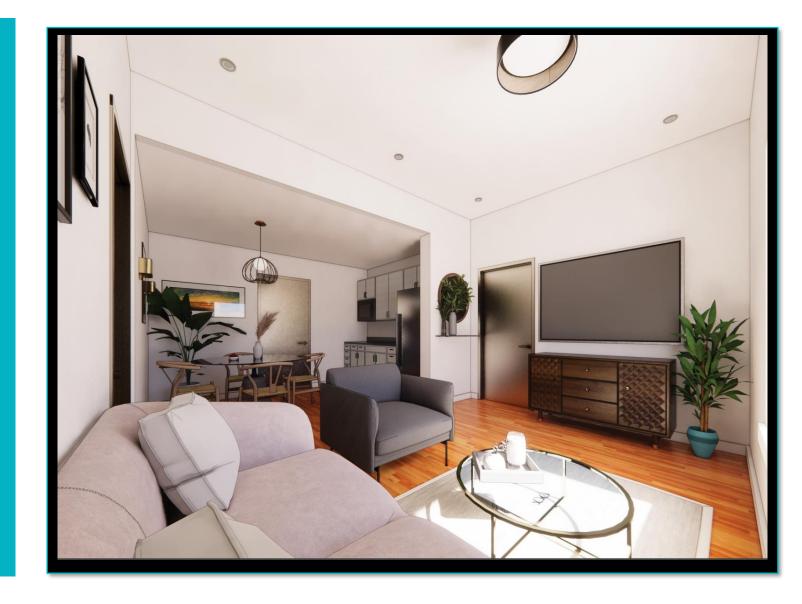

**OLD BUSINESS:** R∴W∴ James Rocha re-introduced and re-presented a PowerPoint presentation (see attached) as to the options for the future of the Masonic Home gathered by the Board of Trustees. Options include: Divestiture of the property; Refurbishment of the Assisted Living Rooms; Outreach/Outsource; Transition to a foundation based model and/or continue with the status quo. The presentation included a review of the current situation/need for action. Presentation concluded with notifying the Corporate Board that the Board of Trustees voted, unanimously, for Refurbishment of the Assisted Living Rooms and respectfully requested that the Corporate Board approve said option, after due consideration, at their next meeting.

We have engaged an Assistant Administrator to initiate outreach implementation. Also, Medicaid application steps are in progress for up to \$1-\$1.2 mm net/year by Q1 2024.

In 2021, the Craft passed the following legislation which reads, in part: "...RIGHT-SIZE AND RENOVATE THE EXISTING BUILDING CONSTRUCTED IN 1984, CREATE LARGER APARTMENTS IN ASSISTED LIVING...CREATE SEPARATE ASSISTED LIVING AND NURSING DINING AREAS...AND RENOVATE SELECT PUBLIC SPACES TO HAVE A MORE UPDATED APPEARANCE..." This leads to the possible pathways: Status Quo, Refurbishment, Divestiture, Outsource/Outreach – all of which leads to an Outreach/Foundation model in the long term.